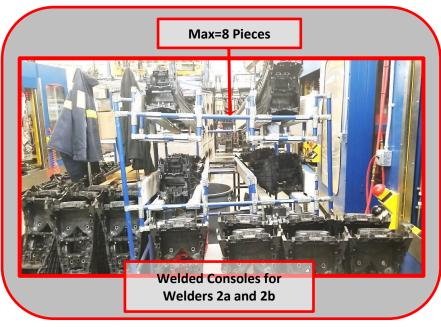

Excessive welded console wip placed on the floor with no storage area. (Max=8 Pieces)

After Kaizen
Description:

**KAIZEN - TEAM** 

More storage space for consoles and more sophisticated workstation. (Max=24 Pieces)

| Welded Consoles for Welders 2a and 2b |
|---------------------------------------|
|---------------------------------------|

| Possible to implement in other Workplaces?  Taken from other Grammer Plant?  Yes/ No | Grammer Standards followed?                | ✓ Yes/  No    |
|--------------------------------------------------------------------------------------|--------------------------------------------|---------------|
| Taken from other Grammer Plant?                                                      | Possible to implement in other Workplaces? | ✓ Yes/   No   |
|                                                                                      | Taken from other Grammer Plant?            | └─ Yes/ └─ No |