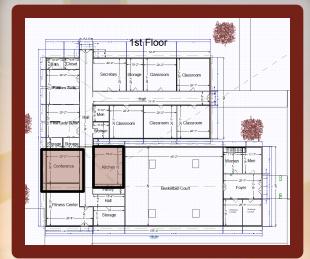

PastorSuíte

First Lady Suite

Secretary/Classrooms

Secretary Surger Classoom Classoom Classoom Characteristics of Classoom Classoom Characteristics of Characteri

Secretary

classrooms

Kitchen/Conference

Kitchen

Conference

Fitness Center

Addition Hall (Exhibit B)

Banquet-BB Court/Loft

Banquet-BB Court

Loft

Life Center Entry/Foyer

Life Center Entry