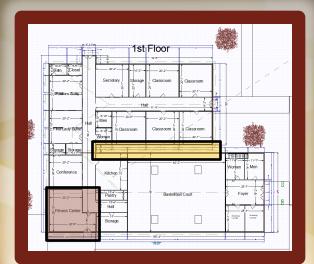

Conference

Fitness Center

Addition Hall (Exhibit B)

Banquet-BB Court/Loft

Banquet-BB Court

Loft

Life Center Entry/Foyer

Life Center Entry