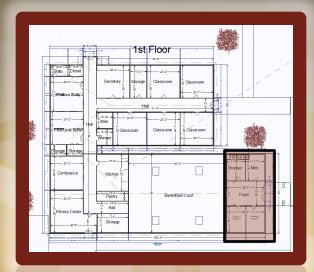

### Floor Plans/Layouts

ExhibitA

Exhibit A3D

Conference

Fitness Center

Addition Hall (Exhibit B)

Banquet-BB Court/Loft

Banquet-BB Court

Loft

Life Center Entry/Foyer

Life Center Entry