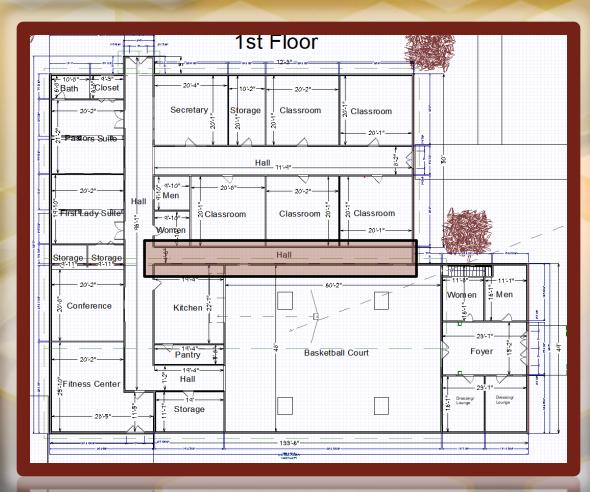

### Floor Plans/Layouts

ExhibitA

Exhibit A3D

# Top View

LoftAandB

Hallways

Hall2

Pastors/First Lady Suite

Serretary State

Socretary State

Socret

PastorSuíte

First Lady Suite

Secretary/Classrooms

Secretary Surger Classoom Classoom Classoom Characteristics of Classoom Classoom Characteristics of Characteri

Secretary

classrooms

Kitchen/Conference

Kitchen

Conference

Fitness Center

Addition Hall (Exhibit B)

Banquet-BB Court/Loft

Banquet-BB Court

Loft

Life Center Entry/Foyer

Life Center Entry

Foyer