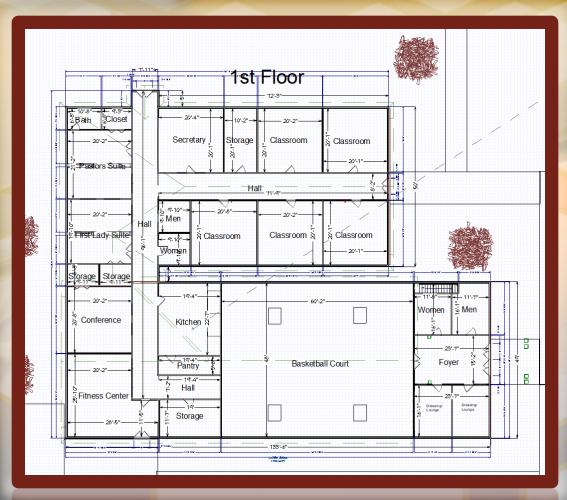

# Top View

LoftAandB

Hallways

Hall2

Pastors/First Lady Suite

Serretary State

Socretary State

Socret

PastorSuíte

First Lady Suite

Secretary/Classrooms

Secretary Surger Classoom Classoom Classoom Characteristics of Classoom Classoom Characteristics of Characteri

Secretary

classrooms

Kitchen/Conference

Kitchen

Conference

Fitness Center

Addition Hall (Exhibit B)

Banquet-BB Court/Loft

Banquet-BB Court

Loft

Life Center Entry/Foyer

Life Center Entry

Foyer