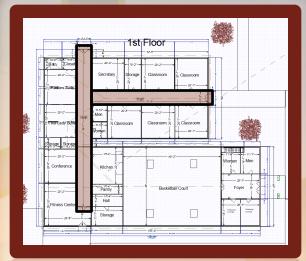

# Top View

LoftAandB

Hallways

Hall2

Pastors/First Lady Suite

Serretary State

Socretary State

Socret

PastorSuíte

First Lady Suite

Secretary/Classrooms

Secretary Surger Classoom Classoom Classoom Characteristics of Classoom Classoom Characteristics of Characteri

Secretary

classrooms

Kitchen/Conference

Kitchen

Conference

Fitness Center

Addition Hall (Exhibit B)

Banquet-BB Court/Loft

Banquet-BB Court

Loft

Life Center Entry/Foyer

Life Center Entry

Foyer